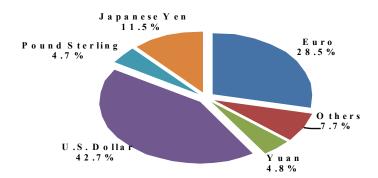

Source: The National Treasury

This increase is attributed to disbursments from IDA, China and the issuance of the International Sovereign Bond. Chart 3 below indicates the currency composition of external debt, and it shows that the US Dollar forms the largest share of the external debt portfolio at 42.7 percent followed by the Euro at 28.5 percent.

Chart 3. Currency Composition

**Source: The National Treasury** 