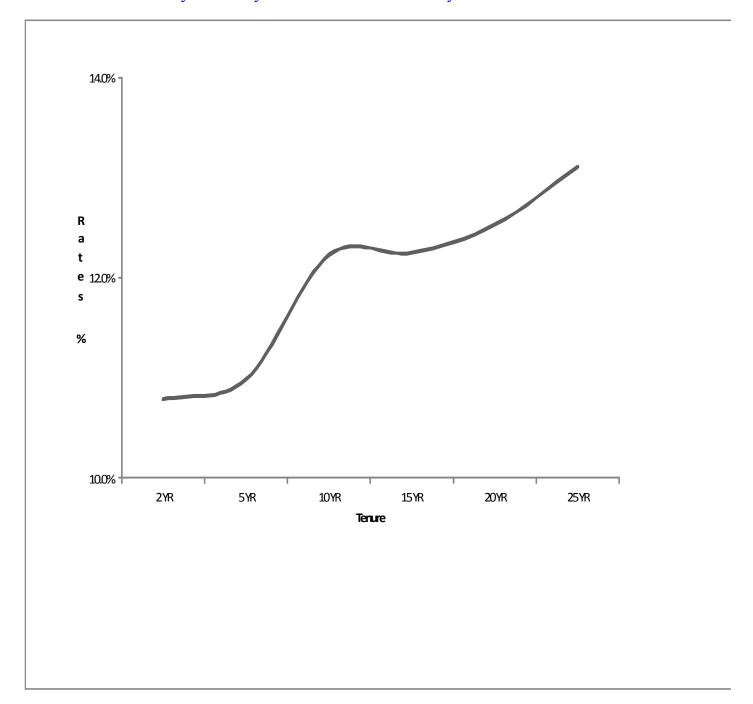

# 3.7 Yields on Treasury Bonds

The Government has been implementing a Benchmark Bond programme to increase liquidity around selected Bonds and promote secondary trading. One of the key objectives of the programme is to lower both refinancing risk and cost of borrowing by the Government. Table 12 shows the yields on selected benchmark Treasury Bonds in the secondary market as at end June 2014.

Table 12: Yields on selected Treasury Bonds

| Tenure | Rate (%) |  |
|--------|----------|--|
| 2 YR   | 10.98    |  |
| 5 YR   | 11.85    |  |
| 10 YR  | 12.31    |  |
| 15 YR  | 12.90    |  |
| 20 YR  | 13.46    |  |
| 25 YR  | 13.64    |  |

Source: Nairobi Securities Exchange (NSE)

Chart 9: Secondary Market yields on selected Treasury Bonds