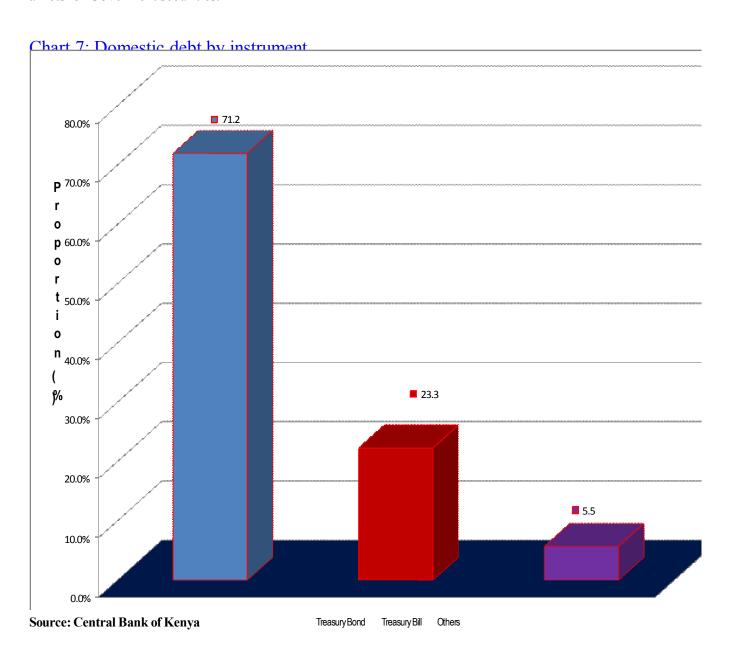

## 3.3 Domestic Debt by Instruments

Chart 7 shows the composition of the domestic debt as at end June 2014. 71.2 percent of Government domestic debt was in Treasury Bonds, 23.3 percent in Treasury Bills while the balance is mainly the Government overdraft at the Central Bank of Kenya. The structure of the holding is consistent with the debt strategy of holding more domestic debt on longer dated instruments to minimise refinancing risk and promote development of domestic markets for Government securities.