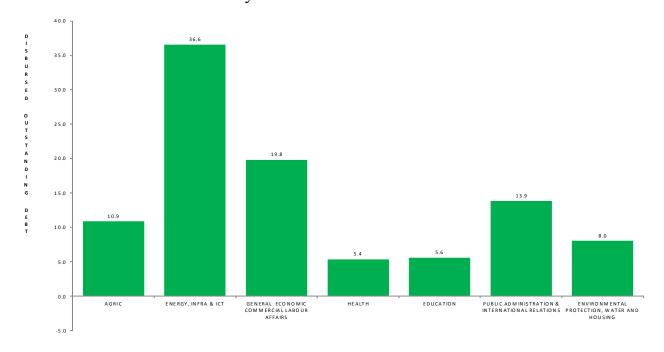

## 2.3 External Debt by Sector

Chart 5 below illustrates how the outstanding external debt is shared among the economic and social sectors of the economy.

Chart 5: External Debt Share by Sectors

**Source: The National Treasury** 