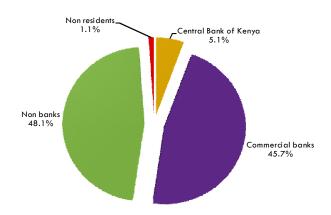

Source: The National Treasury

Table 9: Domestic debt instruments by holder end June 2014, in Kshs billion

| In strument/Holder | Commercial<br>banks | Non banks | Central Bank<br>of Kenya | Non residents | Total    |
|--------------------|---------------------|-----------|--------------------------|---------------|----------|
| Treasury bonds     | 436.33              | 474.90    | 0.05                     | 3.48          | 914.76   |
| Treasury bills     | 176.44              | 111.51    | 0.01                     | 11.44         | 299.40   |
| Others             | 4.45                | 0.07      | 65.64                    | 0.00          | 70.16    |
| Total              | 617.22              | 586.48    | 65.70                    | 14.92         | 1,284.33 |
| Percentage Holding | 48.1%               | 45.7%     | 5.1%                     | 1.1%          |          |

Source: Central Bank of Kenya

At the end of June 2014, banks held the largest proportion of the outstanding Government debt securities amounting to Kshs 617.22 billion or 48.1 percent as shown in Table 9 and Chart 6. This percentage constitute mostly Treasury Bonds and Bills. The non banks category comprises non bank financial institutions, National Social Security Fund (NSSF), parastatals, insurance companies, building societies, pension funds and individuals. The Non Banks held Kshs 586.48 billion or 45.7 percent while the Government debt worth Kshs 14.92 billion or 1.2 percent was held by non residents who invest through nominee accounts in the local banks. Kshs 65.70 billion held by Central Bank of Kenya comprises the Government overdraft and Repo Treasury Bills used for execution of monetary policy.

Chart 6: Domestic debt by holder as at end June 2014

Source: Central Bank of Kenya