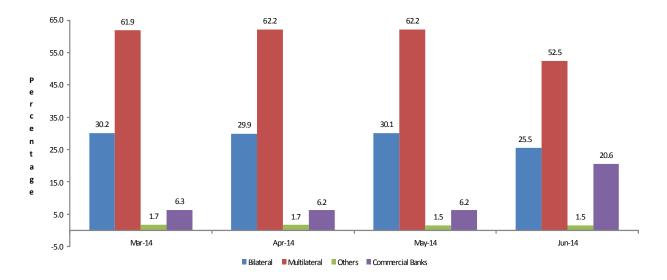

# 2.2 Structure of External Debt by Creditor

Official creditors account for 77.93 percent of the total public and publicly guaranteed external debt, out of which debt owed to multilateral creditors amounts to Ksh 597.34 billion (including Ksh 3.94 billion guaranteed debt owed to IDA) dominates the portfolio at 52.47 percent of the total. Bilateral debt stands at Kshs 289.91 billion (25.46 percent of the total), inclusive of Kshs 41.28 billion guaranteed debt, as shown in Chart 4 and Annex 1.

In the multilateral category, IDA, ADB/ADF, IMF and EEC/EIB account for the largest proportion of external credit, while China, France and Japan are the leading creditors in the bilateral category. The Commercial debt constitutes 22.07 percent of the total public and publicly guaranteed external debt. The increase in the commercial debt portion is attributed to the issuance of the International Sovereign Bond in June 2014.

Chart 4: External Debt by Creditor

**Source: The National Treasury** 