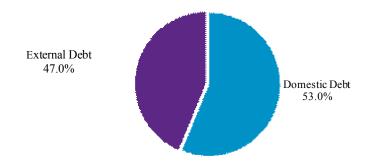

Source: The National Treasury and Central Bank of Kenya

The structure of public and publicly guaranteed debt shows that 53.0 percent of the total debt is domestic debt while 47.0 percent is external debt as shown in Chart 1.

Chart 1: Composition of public debt

**Source: The National Treasury** 