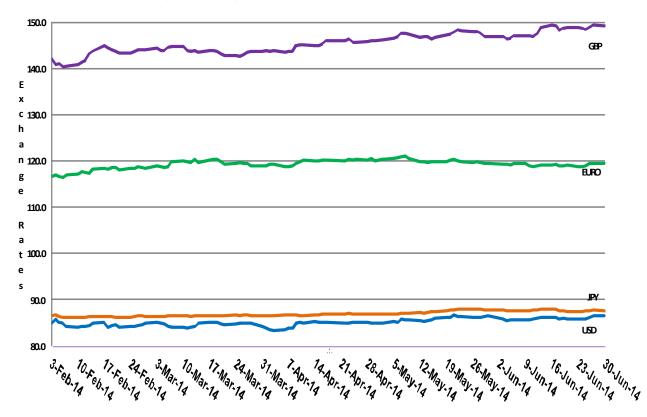

Source: Central Bank of Kenya

Chart 2 shows the trends in daily exchange rates between Kenya Shilling and the four major foreign currencies from February 2014 to June 2014. The exchange rate against the four major currencies depicted a more stable movement during the month of June 2014.

Chart 2: Kenya Shilling Exchange Rate

Source: Central Bank of Kenya