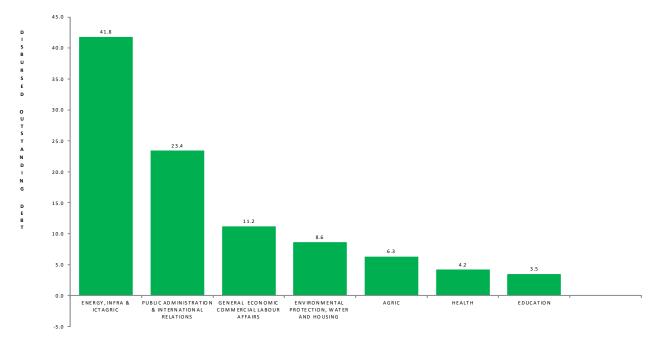

## 2.3 External Debt by Sector

Chart 5 below illustrates how the outstanding external debt is shared among the economic and social sectors of the economy.

Chart 5: External Debt Share by Sectors

**Source: The National Treasury** 