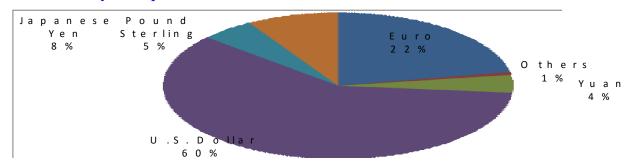

Chart 3 below indicates the currency composition of external debt, and it shows that the US Dollar forms the largest share of the external debt portfolio at 60.0 percent followed by the Euro at 22 percent.

Chart 3. Currency Composition

**Source: The National Treasury** 