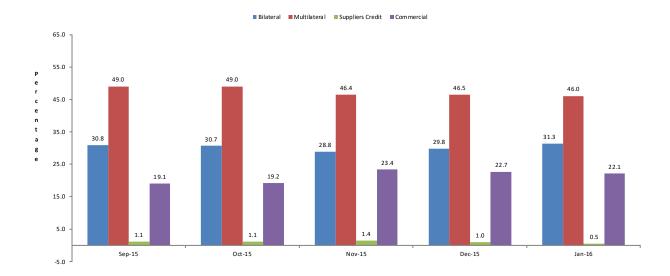

## 2.2 Structure of External Debt by Creditor

Official creditors account for 77.35 percent of the total public and publicly guaranteed external debt. Debt owed to multilateral creditors amounts to Ksh 761.61 billion (including Ksh 4.6 billion guaranteed debt owed to IDA) dominates the portfolio at 46.02 percent of the total. Bilateral debt stands at Kshs 518.52 billion (31.33 percent of the total), inclusive of Kshs 42.23 billion guaranteed debt, (Chart 4 and Annex 1).

In the multilateral category, IDA, ADB/ADF and IMF account for the largest proportion of external credit, while China, France and Japan are the leading creditors in the bilateral category. The Commercial debt constitutes 22.13 percent of the total public and publicly guaranteed external debt.

Chart 4: External Debt by Creditor

**Source: The National Treasury** 