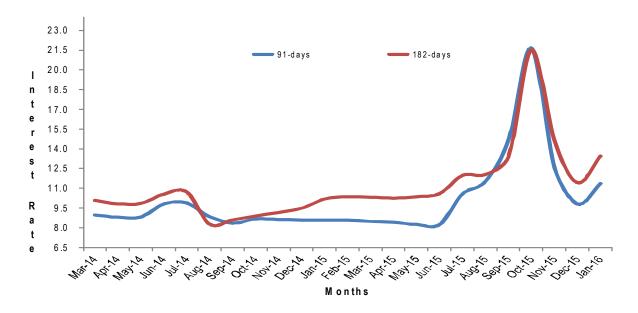

## 3.6 Average Interest rates for Treasury Bills

Chart 8 shows the monthly trends on average interest rates for both the 91-day and 182-day Treasury Bills since March 2014. During the month of January 2016, the average interest rates for the 91-day Treasury bills dropped by 155 basis points to stand at 11.36 percent from 9.81 percent in December 2015 and the 182-days Treasury bill decreased by 203 basis points to 13.46 per cent per annum from 11.43 per cent in December 2015. The 364-days Treasury bill rate stood at an average of 14.08 percent per annum in December 2015.