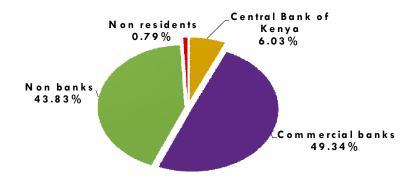

Source: The National Treasury

Table 9: Domestic debt instruments by holder end January 2016, in Kshs billion

| Instrument/Holder  | Commercial banks | Non banks | Central Bank<br>of Kenya | Non<br>residents | Total    |
|--------------------|------------------|-----------|--------------------------|------------------|----------|
| Treasury bonds     | 515.54           | 546.86    | 9.43                     | 4.84             | 1,076.67 |
| Treasury bills     | 230.26           | 120.72    | 20.59                    | 7.25             | 378.82   |
| Others             | 5.73             | 0.00      | 61.83                    | -                | 67.56    |
| Total              | 751.53           | 667.58    | 91.84                    | 12.09            | 1,523.05 |
| Percentage Holding | 49.34%           | 43.83%    | 6.03%                    | 0.79%            | 100%     |

At the end of January 2016, banks held the largest proportion of the outstanding Government debt securities amounting to Kshs 751.53 billion or 49.34 percent (Table 9 and Chart 6.) This percentage comprises mostly Treasury Bonds and Bills. The non banks category comprises non bank financial institutions, National Social Security Fund (NSSF), parastatals, insurance companies, building societies, pension funds and individuals. The Non Banks held Kshs 667.58 billion or 43.83 percent while the Government debt worth Kshs12.09 billion or 0.79 percent was held by non residents who invest through nominee accounts in the local banks. Kshs 91.84 billion held by Central Bank of Kenya comprises the Government overdraft and Repo Treasury Bills used for execution of monetary policy.