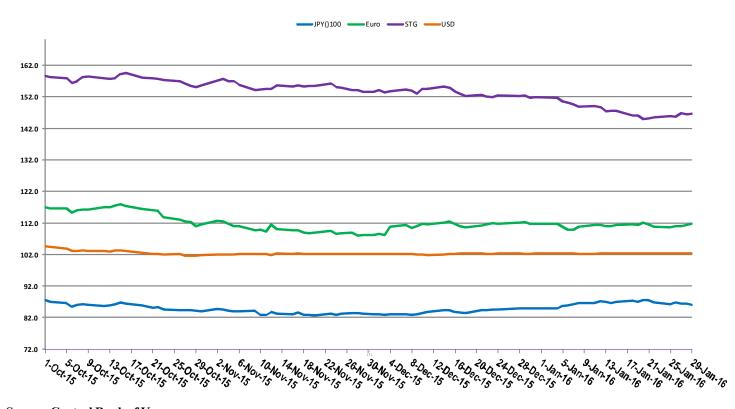

Source: Central Bank of Kenya

Chart 2 shows the trends in daily exchange rates between Kenya Shilling and the four major foreign currencies from October 2015 to January 2016. Except for the Sterling Pound, the Kenya shilling depreciate against the other three major currencies within the month of January 2016.

Chart 2: Kenya Shilling Exchange Rate

Source: Central Bank of Kenya