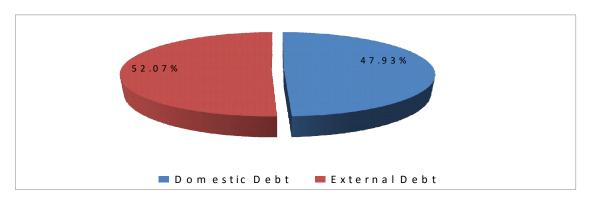

Source: The National Treasury and Central Bank of Kenya

The structure of public and publicly guaranteed debt shows that 47.93 percent of the total debt is domestic debt while 52.07 percent is external debt (Chart 1).

Chart 1: Composition of public debt

**Source: The National Treasury** 