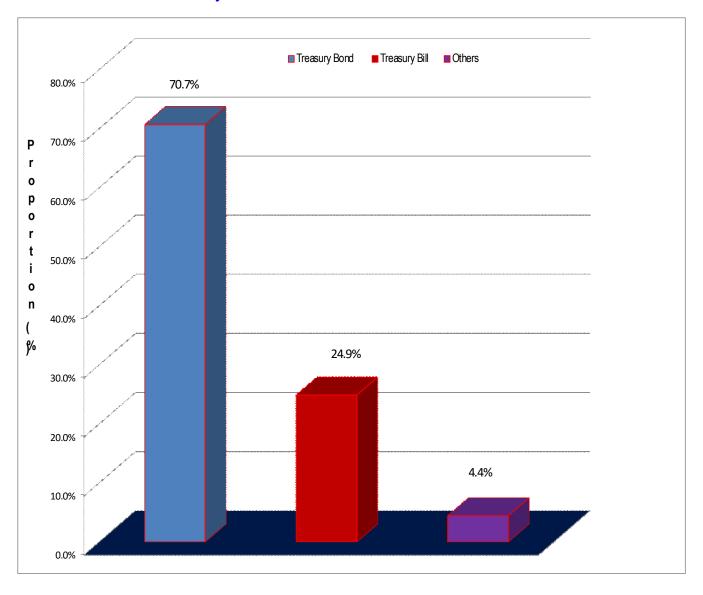

## 3.3 Domestic Debt by Instruments

Chart 7 shows the composition of the domestic debt as at end January 2016.70.7 percent of Government domestic debt was in Treasury Bonds, 24.9 percent in Treasury Bills while the balance is mainly the Government overdraft at the Central Bank of Kenya. The structure of the holding is consistent with the debt strategy of holding more domestic debt in longer dated instruments to minimise refinancing risk and promote liquidity in domestic secondary markets for Government bonds